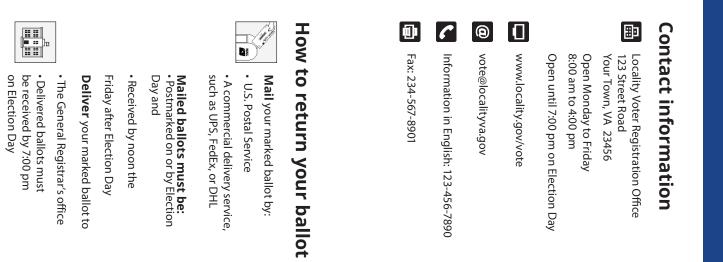

## Official Absentee Ballot Why wait? Return your ballot on or before Election Day.