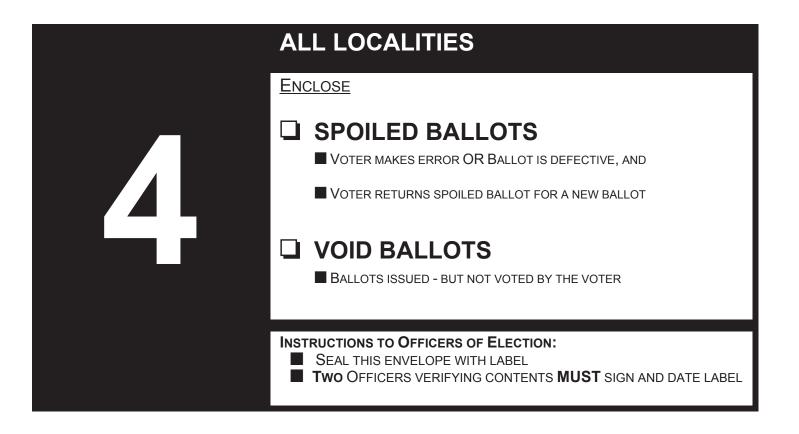

Specifications for: Envelope 4 for spoiled/void ballots Rev. 10/15

Must be printed in accordance with the following specifications and conditions:

PAPER: 20# brown kraft envelope

SIZE: 12 x 15.5"

STYLE: Reinforced seams with gummed end flap – no clasp.

INK: Black

PRINT: One side. Vnedor must print from top edge of envelope, centering text across 15"

flap edge of envelope.

ARTWORK: Artwork is attached.

LOGO: No manufacturer's logo is to be printed on forms.

PACKAGING: Boxed in multiples of 250 or less and labeled:

Envelope 4

| Election D | Date:                                                                            |
|------------|----------------------------------------------------------------------------------|
| City or    |                                                                                  |
| County OF  | R Town:                                                                          |
| D          |                                                                                  |
| Precinct:  |                                                                                  |
| District:  |                                                                                  |
|            | ENTER ONLY IF PRECINCT IS SPLIT BY CONGRESSIONAL, STATE SENATE OR HOUSE DISTRICT |