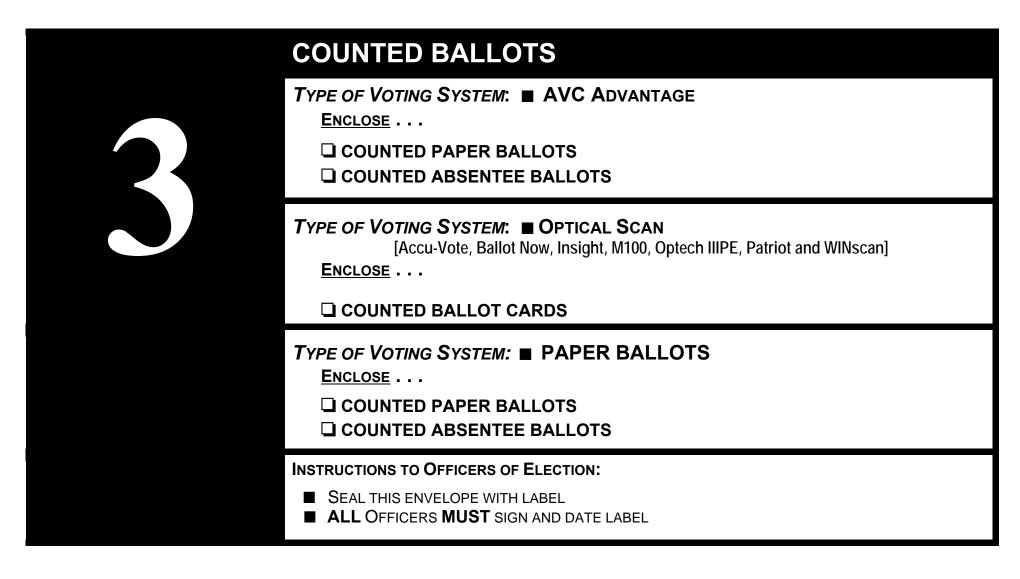

Specifications for: Envelope 3

Must be printed in accordance with the following specifications and conditions:

PAPER: 20# Brown Kraft Envelope

SIZE: 12-1/2" x 18-1/2"

STYLE: Reinforced seams with gummed end flap – no clasp.

INK: Black

PRINT: One side

LOGO: No manufacturer's logo is to be printed on forms.

| Liection Date.                                                                              |
|---------------------------------------------------------------------------------------------|
| City OR County OR Town:                                                                     |
| Precinct:                                                                                   |
| District:  ENITED ONLY LE DESCINCT IS SOLIT BY CONCRESSIONAL STATE SENATE OF HOUSE DISTRICT |

Flection Date:

## TO: CLERK OF THE CIRCUIT COURT

| OPEN THIS ENVELOPE ONLY | ■ On order of a Court ■ With authorization of the State Board of Elections - § 24.2-669, Code of Virginia |
|-------------------------|-----------------------------------------------------------------------------------------------------------|
|                         |                                                                                                           |

RETENTION . . .

■ FEDERAL ELECTIONS = Two (2) YEARS

■ ALL OTHER ELECTIONS = ONE (1) YEAR

DISPOSITION . . .

**DESTROY**