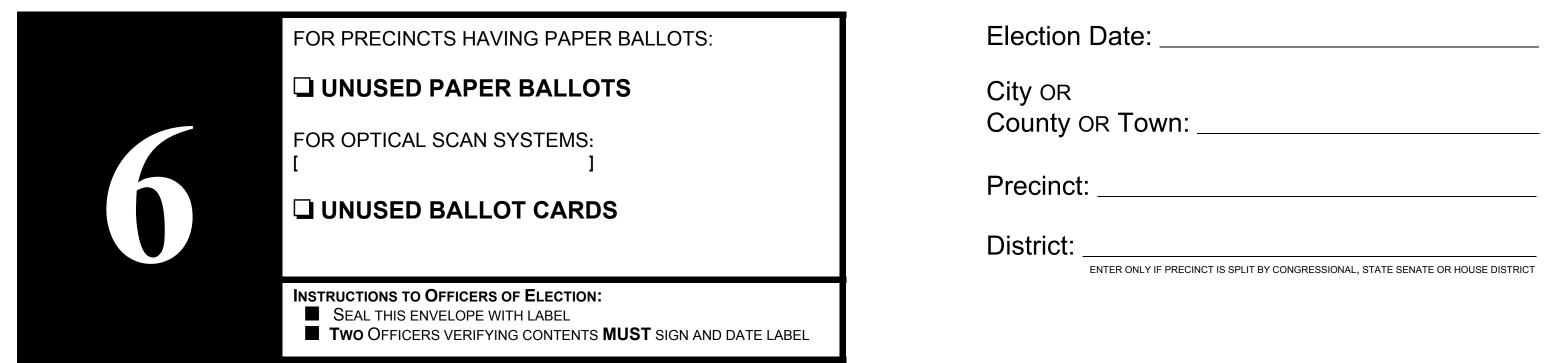

#### Specifications for: Envelope 6

Must be printed in accordance with the following specifications and conditions:

| PAPER: | 20# Brown Kraft Envelope                          |
|--------|---------------------------------------------------|
| SIZE:  | 12-1/2" x 18-1/2"                                 |
| STYLE: | Reinforced seams with gummed end flap – no clasp. |
| INK:   | Black                                             |
| PRINT: | One side                                          |
| LOGO:  | No manufacturer's logo is to be printed on forms. |